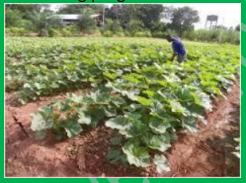

Songhai Farm is an integrated farm that converts waste to wealth, Biogas to produce electricity and cooking gas, production of maggot to feed fish, fertilizers very rich, fertilizers that reduce weed, Songhai commitment to excellence, Zero emission research initiative (ZERO).

The Songhai Centre is a showcase. It is a totally integrated system, combining crop production, aquaculture and raising of livestock. The "output" of each section (e. g chicken manure), becomes the input for another section.

Low input production means higher profit, and low environmental impact means the place is pristine. Songhai Centre raises thousands of animals (chickens, turkeys, quail, ducks, guinea fowl, pigs, rabbits and enormous guinea pigs called "grass cutters") and yet there isn't a tint of the smell of manure.