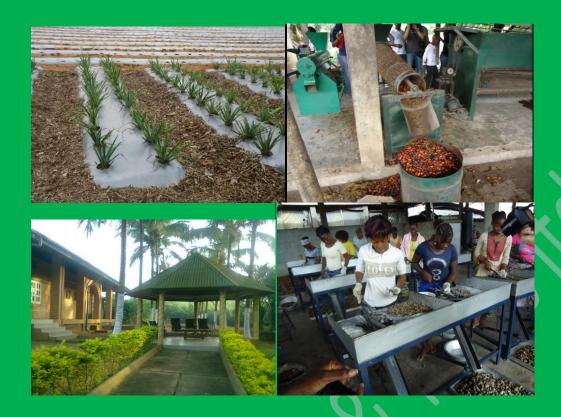

The Songhai Centre is a showcase. It is a totally integrated system, combining crop production, aquaculture and raising of livestock. The "output" of each section (e. g chicken manure), becomes the input for another section.

To maximize value, Songhai Farm Centre processes many finished products (Soap, baked foods, juices, jams, syrups, animal feed etc) while other farm products are sold in Songhai Stores and to wholesalers and retailers. Songhai Farm Centre also earns revenue through the lodging and restaurant on their ground, all built with bricks made there, featuring Songhai products. Their assent of quality allows them- and their graduates- to attract customers.